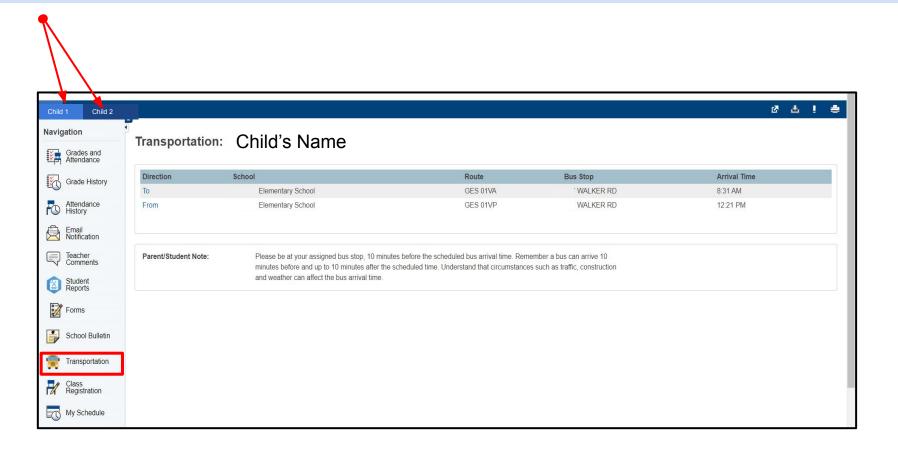

- To switch between your students' accounts, click their name at the top.
- Click "Transportation" on the left.

- To switch between your students' accounts, click their name at the top.
- Click "Transportation" on the left.