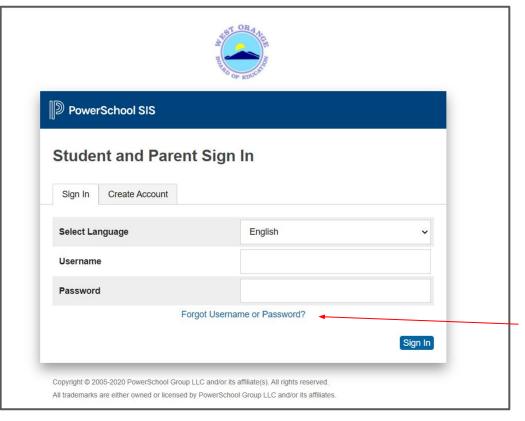

- To switch between your students' accounts, click their name at the top.
- Click "Transportation" on the left.

- To switch between your students' accounts, click their name at the top.
- Click "Transportation" on the left.